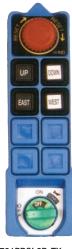

#### Protean<sup>™</sup> HT Transmitter

### Transmitter Specifications

- NEMA 4 rated (IP65), shock resistant enclosure
- 4 two-speed buttons with detents: Up, Down, East, West
- Large mushroom E-stop switch
- Removable water-proof key.
- Range: Up to 330 feet
- Dimensions: 6.5H x 2.0W x 2.25D (165 x 51 x 57)

701PR0L6B-TX