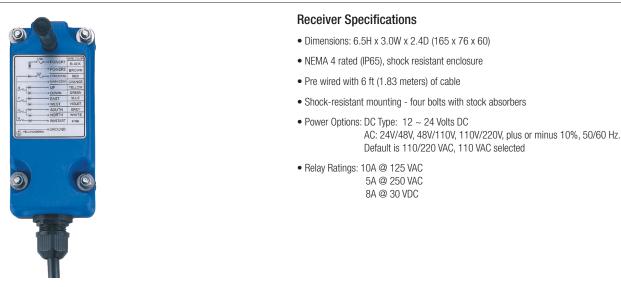

# Protean<sup>™</sup> HT Radio Remote Control

The Protean<sup>™</sup> HT Radio Remote Control is the ideal radio for basic hoist and trolley control. It is economical, yet rugged and reliable for many applications. The HT Transmitter is shock resistant and uses two AA alkaline batteries.

#### Protean<sup>™</sup> HT Transmitter



### Transmitter Specifications

- NEMA 4 rated (IP65), shock resistant enclosure
- 4 two-speed buttons with detents: Up, Down, East, West
- Large mushroom E-stop switch
- Removable water-proof key.
- Range: Up to 330 feet
- Dimensions: 6.5H x 2.0W x 2.25D (165 x 51 x 57)

701PR0L6B-TX

#### Protean<sup>™</sup> HT Receiver



#### Protean<sup>™</sup> HT Radio Kit

| Input Power | No. of Transmitters | Part No.      |
|-------------|---------------------|---------------|
| AC          | 2                   | 700PR06DHT    |
| DC          | 2                   | 700PR06DHT-DC |
| 24 VAC      | 2                   | 700PR06DHT-24 |

Please Note: For spare transmitter orders, we will need the original serial number for proper matching of transmitter to receiver. Protean Series radios will also need Channel Number 1-38 specified at time of order.

## Created for free by https://foxyutils.com